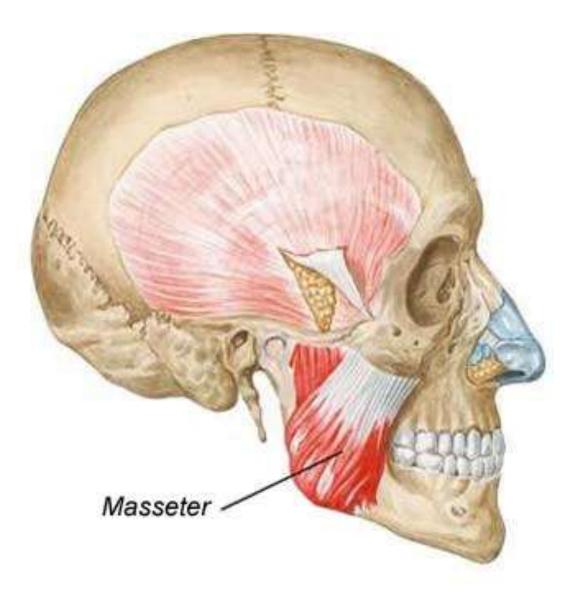

# Tasks for students of International faculty, specialty of "Dentistry" "The locomotor system"

Topic. The reviewer of the muscular system. Muscles of the head: mimic muscles. Masticatory muscles, functions. Bone-fascial and intermuscular spaces of the head. Bone-fascial and intermuscular spaces.

1. A man, 30 years old, appealed to a dentist complaining of mastication disorder: painful backward movement of the mandible. The doctor detected the inflammation of a masticatory muscle. Which muscle exactly is it?

- A. Temporal (posterior fibres)
- B. Temporal (anterior fibres)
- C. Medial pterygoid
- D. Lateral pterygoid
- E. Masticatory

A. Temporal (posterior fibres)

2. A man, 30 years old, appealed to a dentist complaining of mastication disorder: painful backward movement of the mandible. The doctor detected the inflammation of a masticatory muscle. Which muscle exactly is it?

#### D. Orbicular muscle of mouth (Orbicularis oris)

4. During a traffic accident a got multiple injuries of the later; area including jugal bridge fracture. Which muscle function is affected?

- A. Masseter
- B. Orbicular muscle of mouth
- C. Buccinator
- D. Procerus
- E. Risorius

## A. Masseter

5. Right palpebral fissure of a patient is noticeably bigger than the left one. Which facial muscle function is damaged?

- A. Orbicular muscle of eye (orbicularis oculi)
- B. Procerus
- C. Corrugator
- D. Occipitofrontal (frontal belly)
- E. Greater zygomatic