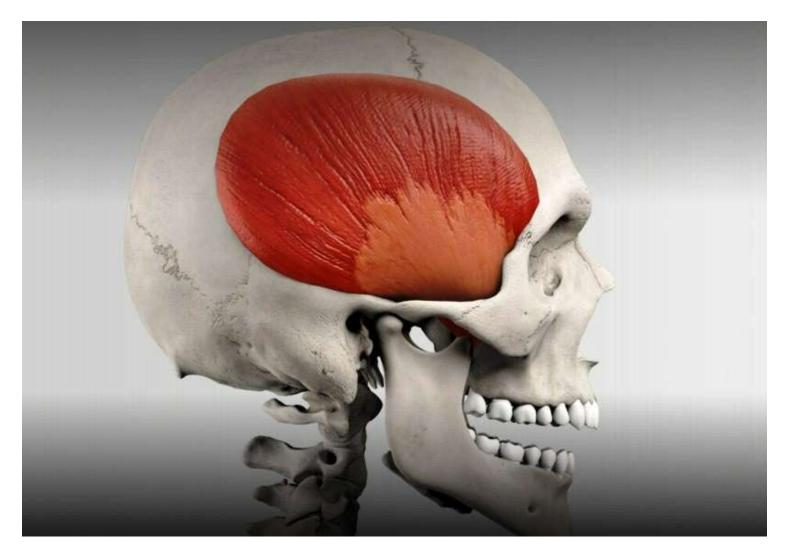

# Tasks for students of International faculty, specialty of "Dentistry" "The locomotor system"

Topic. The reviewer of the muscular system. Muscles of the head: mimic muscles. Masticatory muscles, functions. Bone-fascial and intermuscular spaces of the head. Bone-fascial and intermuscular spaces.

1. A man, 30 years old, appealed to a dentist complaining of mastication disorder: painful backward movement of the mandible. The doctor detected the inflammation of a masticatory muscle. Which muscle exactly is it?

- A. Temporal (posterior fibres)
- B. Temporal (anterior fibres)
- C. Medial pterygoid
- D. Lateral pterygoid
- E. Masticatory

A. Temporal (posterior fibres)

2. A man, 30 years old, appealed to a dentist complaining of mastication disorder: painful backward movement of the mandible. The doctor detected the inflammation of a masticatory muscle. Which muscle exactly is it?