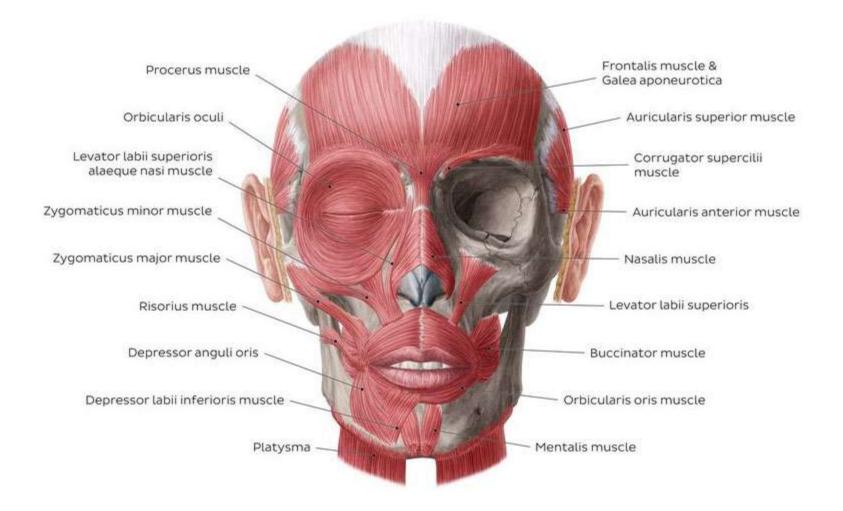

# Tasks for students of International faculty, specialty of "Dentistry" "The locomotor system"

Topic. The reviewer of the muscular system. Muscles of the head: mimic muscles. Masticatory muscles, functions. Bone-fascial and intermuscular spaces of the head. Bone-fascial and intermuscular spaces.

### A. Risorius

- B. Greater zygomatic
- C. Buccinator
- D. Orbicular muscle of mouth
- E. Masticatory

#### D. Orbicular muscle of mouth (Orbicularis oris)

3. Examination of a patient's expression has shown that he can not put his lips round, whistle, the oral fissure is stretched to sides. What muscle's atrophy do these indicate?

- A. Risorius muscles
- B. Greater zygomatic
- C. Cheek muscle
- D. Orbicular muscle of mouth
- E. Masticatory

#### D. Orbicular muscle of mouth (Orbicularis oris)

4. During a traffic accident a got multiple injuries of the later; area including jugal bridge fracture. Which muscle function is affected?

- A. Masseter
- B. Orbicular muscle of mouth
- C. Buccinator
- D. Procerus
- E. Risorius

## A. Masseter

5. Right palpebral fissure of a patient is noticeably bigger than the left one. Which facial muscle function is damaged?

- A. Orbicular muscle of eye (orbicularis oculi)
- B. Procerus
- C. Corrugator
- D. Occipitofrontal (frontal belly)
- E. Greater zygomatic

#### A. Orbicular muscle of eye (orbicularis oculi)