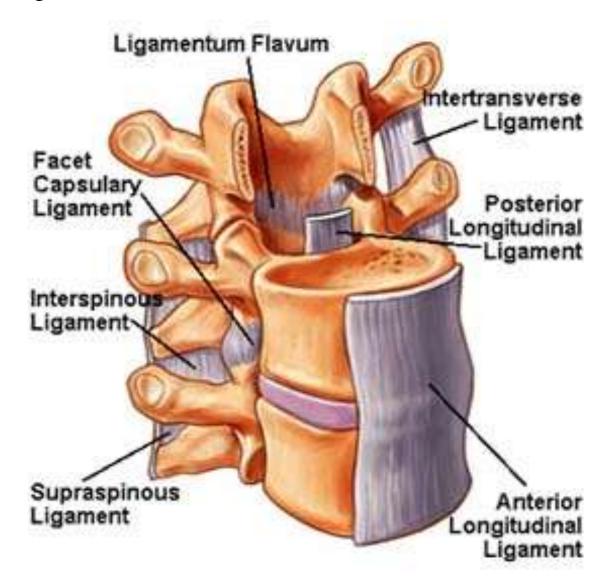

1. After a fall from a height a casualty is diagnosed a compression fracture of lumbar vertebra. The curvature of lumbar lordosis has sharply increased. Injury of what ligaments can cause such change of vertebral column curvature?

- A. Intertraverse
- B. Posterior longitudinal
- C. Yellow
- D. Supraspinal
- E. Anterior longitudinal

## E. Anterior longitudinal

2. X-ray examination of a patient has shown a thoracic spine disk herniation. What kind of vertebrae conjugation has undergone pathological changes?

- A. Syndesmosis
- B. Diarthrosis
- C. Synchondrosis
- D. Articulation
- E. Synostosis