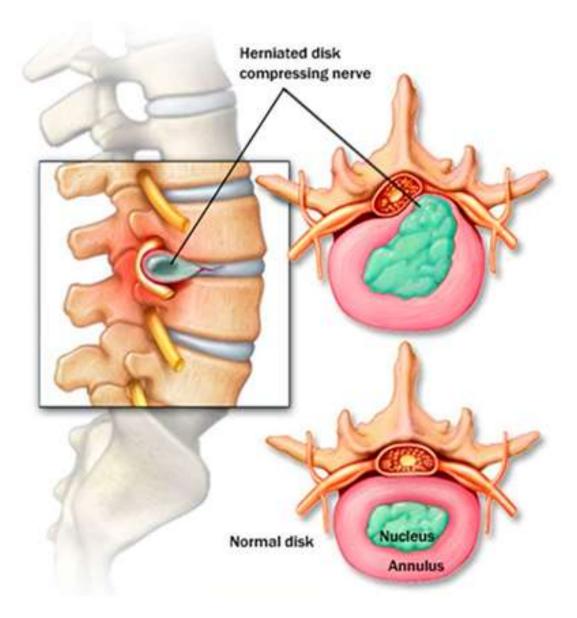

## E. Anterior longitudinal

2. X-ray examination of a patient has shown a thoracic spine disk herniation. What kind of vertebrae conjugation has undergone pathological changes?

- A. Syndesmosis
- B. Diarthrosis
- C. Synchondrosis
- D. Articulation
- E. Synostosis

## C. Synchondrosis